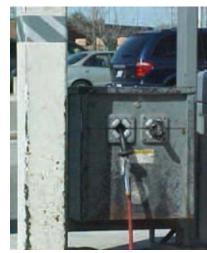

#### Issues

Air and water dispensing issues include:

- Equipment wear
- Rust
- Inoperable equipment

### **Expectations**

Air and water are operational, area decals are applied correctly and bumper posts are white with reflective decals.

#### **Solutions**

Replace signs, repair equipment and then paint and replace reflective decals as needed. This is a high-use area that requires regular maintenance.

### ✓ Acceptable

Air and water are available; paint and decals are in good condition.

Replace rusted or damaged signs.

Paint poles and equipment and replace reflective decals to bumper posts.