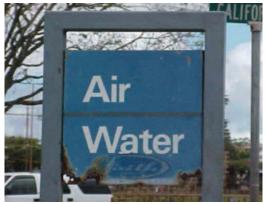

### Yard and Lot / Air Water

#### Issues

Air and water dispensing issues include:

- Equipment wear
- Rust
- Inoperable equipment

### **Expectations**

Air and water are operational, area decals are applied correctly and bumper posts are white with reflective decals.

#### **Solutions**

Replace signs, repair equipment and then paint and replace reflective decals as needed. This is a high-use area that requires regular maintenance.

### ✓ Acceptable

Air and water are available; paint and decals are in good condition.

Replace rusted or damaged signs.

Paint poles and equipment and replace reflective decals to bumper posts.