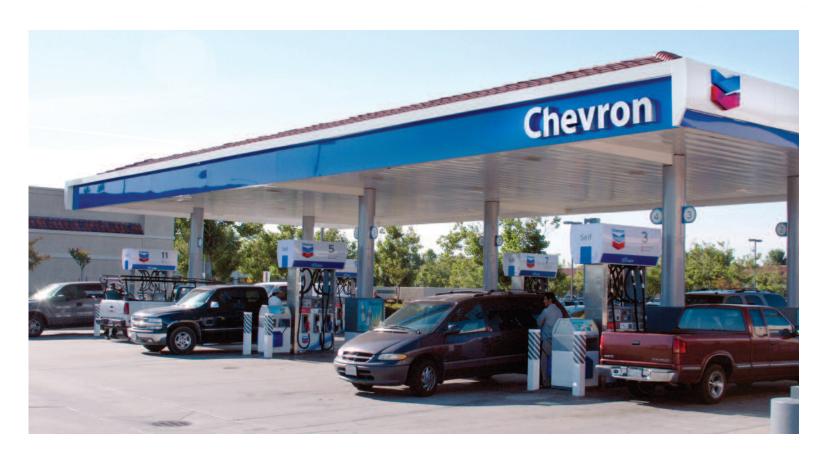

### ✓ Acceptable

Primary ID sign is clean and operational.

Visible lot striping.

Chevron-approved point of purchase (POP).

Lot is free of significant litter and stains.

Lot is free of significant litter and stains.

Landscaping is maintained.