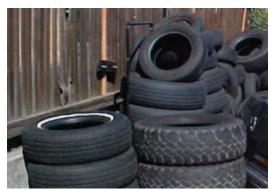

### **Expectations**

Address housekeeping issues by performing the following tasks regularly:

- Remove any unwanted equipment from the premises
- Schedule timely tire and battery pickups
- Store equipment properly
- Organize the trash enclosure and the back lot area

Remove accumulated junk.

Organize piles of discarded tires and schedule a pickup.

Find an appropriate storage location.

Organize trash receptacles.