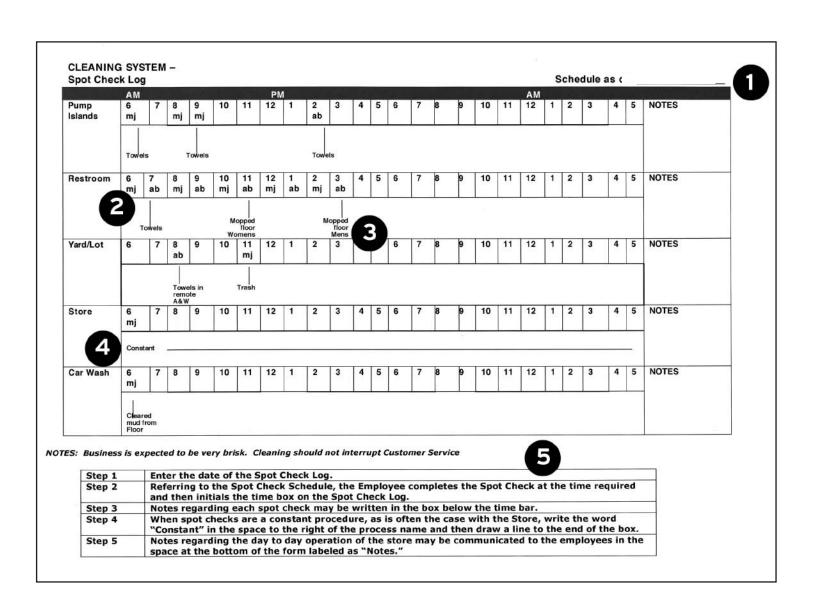

# Resources / Recommended Cleaning System Spot Check Log

### CLEANING SYSTEM -Spot Check Log

Schedule as of:

| - CPUT ONCE     |    |   | _ |   |    |    |    | _ |   |   |   | _ |   |   | _ |   | _  |    | _  | _ |   |   |   |   |       |
|-----------------|----|---|---|---|----|----|----|---|---|---|---|---|---|---|---|---|----|----|----|---|---|---|---|---|-------|
|                 | AM |   |   |   |    |    | PM |   |   |   |   |   |   |   |   |   |    |    | AM |   |   |   |   |   |       |
| Pump<br>Islands | 6  | 7 | 8 | 9 | 10 | 11 | 12 | 1 | 2 | 3 | 4 | 5 | 6 | 7 | 8 | 9 | 10 | 11 | 12 | 1 | 2 | 3 | 4 | 5 | NOTES |
|                 |    |   |   |   |    |    |    |   |   |   |   |   |   |   |   |   |    |    |    |   |   |   |   |   |       |
| Restroom        | 6  | 7 | 8 | 9 | 10 | 11 | 12 | 1 | 2 | 3 | 4 | 5 | 6 | 7 | 8 | 9 | 10 | 11 | 12 | 1 | 2 | 3 | 4 | 5 | NOTES |
|                 |    |   |   |   |    |    |    |   |   |   |   |   |   |   |   |   |    |    |    |   |   |   |   |   |       |
| Yard/Lot        | 6  | 7 | 8 | 9 | 10 | 11 | 12 | 1 | 2 | 3 | 4 | 5 | 6 | 7 | 8 | 9 | 10 | 11 | 12 | 1 | 2 | 3 | 4 | 5 | NOTES |
|                 |    |   |   |   |    |    |    |   |   |   |   |   |   |   |   |   |    |    |    |   |   |   |   |   |       |
| Store           | 6  | 7 | 8 | 9 | 10 | 11 | 12 | 1 | 2 | 3 | 4 | 5 | 6 | 7 | 8 | 9 | 10 | 11 | 12 | 1 | 2 | 3 | 4 | 5 | NOTES |
|                 |    |   |   |   |    |    |    |   |   |   |   |   |   |   |   |   |    |    |    |   |   |   |   |   |       |
| Car Wash        | 6  | 7 | 8 | 9 | 10 | 11 | 12 | 1 | 2 | 3 | 4 | 5 | 6 | 7 | 8 | 9 | 10 | 11 | 12 | 1 | 2 | 3 | 4 | 5 | NOTES |
|                 |    |   |   |   |    |    |    |   |   |   |   |   |   |   |   |   |    |    |    |   |   |   |   |   |       |
|                 |    |   |   |   |    |    |    |   |   |   |   |   |   |   |   |   |    |    |    |   |   |   |   |   |       |

**NOTES:** 