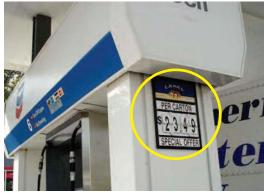

# Yard and Lot / Primary Identification

#### Issues

Primary ID sign appearance

### **Expectations**

Implement a regular sign cleaning and maintenance program for consistent presentation of the Chevron brand.

#### **Solutions**

Primary ID sign maintenance includes:

- Remove and clean panels to avoid buildup of stains
- Replace panels as necessary
- Treat rust and paint the pole

### ✓ Acceptable

Remove and clean panels regularly to remove dirt, mold and mildew buildup.

Treat rust and paint the pole.