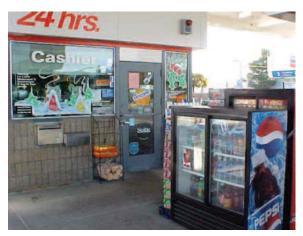

POP signs are authorized and current, and the island valet is clean and fully stocked.