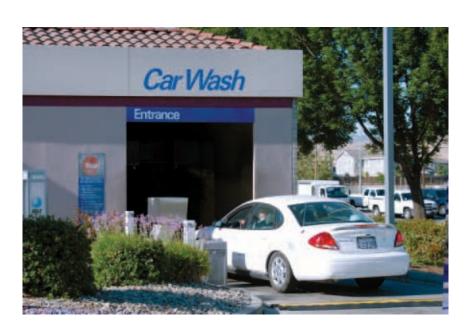

### **Image Absolute**

Car washes must always be operational and clean.

#### **Issues**

Car wash issues include the following:

- Dirt and mildew buildup on interior walls
- Faded exterior/interior paint
- Rust

### **Expectations**

Address car wash issues as follows:

- Maintain and clean the car wash regularly
- Paint and replace decals as needed

### ✓ Acceptable

Remove dirt and mildew buildup.

Remove dirt and mildew buildup.