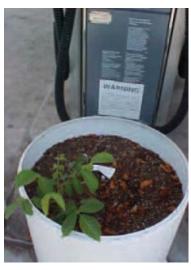

- Do not place planters between canopy columns
- Do not repaint the white plastic planters
- Do not grow vegetables or trees in planters
- Refer to Chevron Landscape brochure