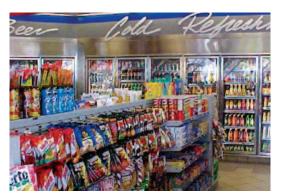

### ✓ Acceptable

Displays are clean and organized.

The store is well-stocked and merchandised.