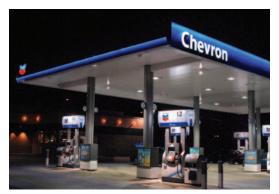

### Canopy

Canopies must be maintained as follows:

- Clean, painted, with logo elements properly applied
- Free of rust, damage and leaks
- All lights should be operational

### **Pump Islands**

Pump islands must be maintained as follows:

- Islands are clean and painted
- Valets, POP cabinets, and bumper posts are clean and painted and decals correctly applied as outlined in Hallmark 21 Image Guidelines
- Spanners are clean, decals correctly applied, free of damage, and all lights are operational
- Dispensers are clean and properly decaled

### ✓ Acceptable

Spanners are clean.

Canopy is in good condition; lights are operational and clean.

Planters at end of island are clean and contain colorful flowers, and the pump nozzles are clean and color-coded.