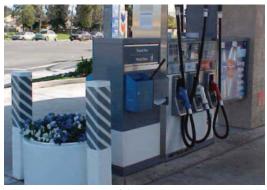

# Pump Island/Canopies / **Dispensers - Acceptable**

### **Absolutes**

Dispensers are operational and clean with lens covers free of scratches, decals properly applied and products correctly color coded. Dispensers under the canopy must be of the same style.

### ✓ Acceptable

- Nozzle boots are clean and color coded.
- Only operational, brand or warning decals are displayed on the dispenser.
- Dispensers are clean, and decals are applied correctly.