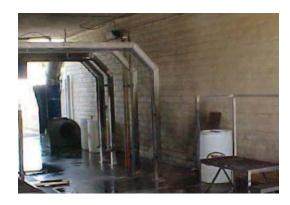

#### **Issues**

Car wash issues include the following:

- Dirt and mildew buildup on interior walls
- Faded exterior/interior paint
- Rust

### **Expectations**

Address car wash issues as follows:

- Maintain and clean the car wash regularly
- Paint and replace decals as needed

### ✓ Acceptable

Remove dirt and mildew buildup.

Remove dirt and mildew buildup.