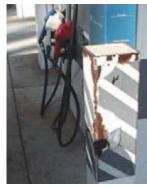

#### Issues

Dispenser maintenance issues include:

- Dirt
- Wear
- Damage

### **Expectations**

Address dispenser maintenance issues as follows:

- Clean and reapply worn or damaged decals
- Replace damaged parts
- Clean all nozzle boots and replace when worn

Clean dirty dispensers and replace decals as needed.

Remove worn decals and replace as needed.

Do not display handmade signage.

Replace worn, faded or dirty nozzle boots.

Replace scratched, yellowed, or damaged lens covers.