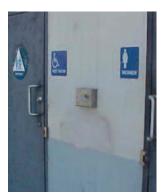

### **Image Absolute**

Restrooms are operational, clean and well stocked with all lights working.

### Resource

Refer to the CORE cleaning process, page 55.

Restroom is clean and well-stocked.

# ✓ Acceptable ✓ Unacceptable

Remove handmade or unauthorized signs.

Maintain clean restrooms.

Restroom signs are installed visibly on the restroom exterior.

Paint faded walls.

Repair damaged walls.