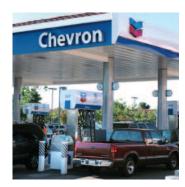

### Canopy

Canopies must be maintained as follows:

- Clean, painted, with logo elements properly applied
- Free of rust, damage and leaks
- All lights should be operational

### **Pump Islands**

Pump islands must be maintained as follows:

- Islands are clean and painted
- Valets, POP cabinets, and bumper posts are clean and painted and decals correctly applied as outlined in Hallmark 21 Image Guidelines
- Spanners are clean, decals correctly applied, free of damage, and all lights are operational
- Dispensers are clean and properly decaled

### ✓ Acceptable

Spanners are clean.

Canopy is in good condition; lights are operational and clean.

Planters at end of island are clean and contain colorful flowers, and the pump nozzles are clean and color-coded.

POP signs are authorized and current, and the island valet is clean and fully stocked.