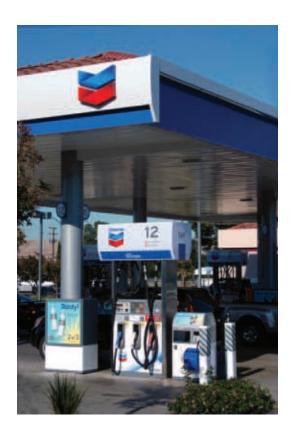

### Canopy

Canopies must be maintained as follows:

- Clean, painted, with logo elements properly applied
- Free of rust, damage and leaks
- All lights should be operational

### **Pump Islands**

Pump islands must be maintained as follows:

- Islands are clean and painted
- Valets, POP cabinets, and bumper posts are clean and painted and decals correctly applied as outlined in Hallmark 21 Image Guidelines
- Spanners are clean, decals correctly applied, free of damage, and all lights are operational
- Dispensers are clean and properly decaled

### ✓ Acceptable

Spanners are clean.

Canopy is in good condition; lights are operational and clean.

Planters at end of island are clean and contain colorful flowers, and the pump nozzles are clean and color-coded.

POP signs are authorized and current, and the island valet is clean and fully stocked.