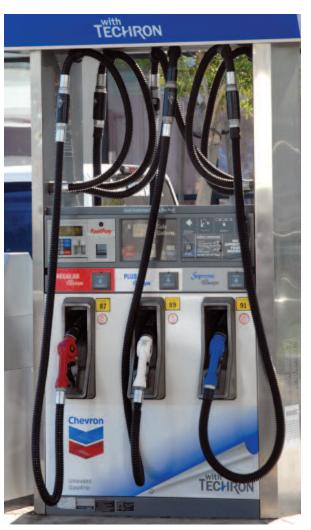

# Pump Island/Canopies / **Dispensers - Acceptable**

### **Absolutes**

Dispensers are operational and clean with lens covers free of scratches, decals properly applied and products correctly color coded. Dispensers under the canopy must be of the same style.

### ✓ Acceptable

- Nozzle boots are clean and color coded.
- Only operational, brand or warning decals are displayed on the dispenser.
- Dispensers are clean, and decals are applied correctly.