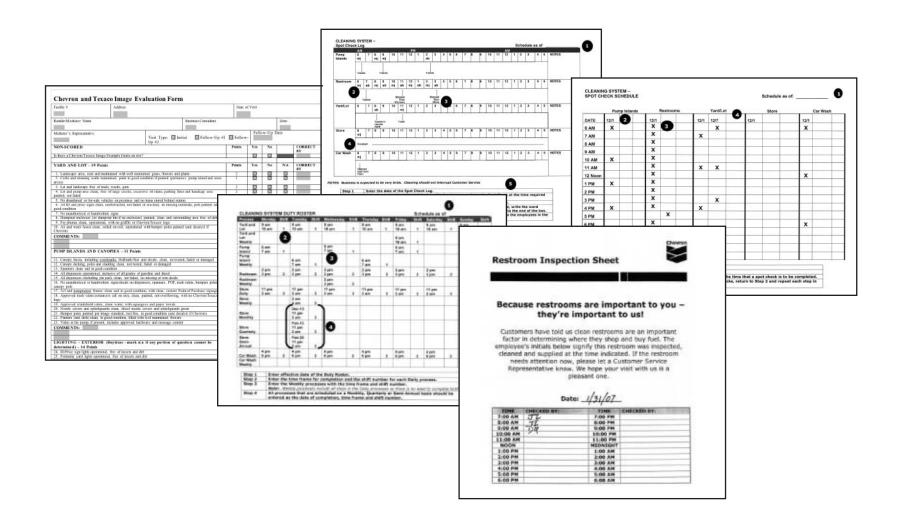

# Resources / Recommended Cleaning System Spot Check Log

### CLEANING SYSTEM -Spot Check Log

Schedule as of:

| - CPUT ONCE     |    |   | _ |   |    |    |    | _ |   |   |   | _ |   |   | _ |   | _  |    | _  | _ |   |   |   |   |       |
|-----------------|----|---|---|---|----|----|----|---|---|---|---|---|---|---|---|---|----|----|----|---|---|---|---|---|-------|
|                 | AM |   |   |   |    |    | PM |   |   |   |   |   |   |   |   |   |    |    | AM |   |   |   |   |   |       |
| Pump<br>Islands | 6  | 7 | 8 | 9 | 10 | 11 | 12 | 1 | 2 | 3 | 4 | 5 | 6 | 7 | 8 | 9 | 10 | 11 | 12 | 1 | 2 | 3 | 4 | 5 | NOTES |
|                 |    |   |   |   |    |    |    |   |   |   |   |   |   |   |   |   |    |    |    |   |   |   |   |   |       |
| Restroom        | 6  | 7 | 8 | 9 | 10 | 11 | 12 | 1 | 2 | 3 | 4 | 5 | 6 | 7 | 8 | 9 | 10 | 11 | 12 | 1 | 2 | 3 | 4 | 5 | NOTES |
|                 |    |   |   |   |    |    |    |   |   |   |   |   |   |   |   |   |    |    |    |   |   |   |   |   |       |
| Yard/Lot        | 6  | 7 | 8 | 9 | 10 | 11 | 12 | 1 | 2 | 3 | 4 | 5 | 6 | 7 | 8 | 9 | 10 | 11 | 12 | 1 | 2 | 3 | 4 | 5 | NOTES |
|                 |    |   |   |   |    |    |    |   |   |   |   |   |   |   |   |   |    |    |    |   |   |   |   |   |       |
| Store           | 6  | 7 | 8 | 9 | 10 | 11 | 12 | 1 | 2 | 3 | 4 | 5 | 6 | 7 | 8 | 9 | 10 | 11 | 12 | 1 | 2 | 3 | 4 | 5 | NOTES |
|                 |    |   |   |   |    |    |    |   |   |   |   |   |   |   |   |   |    |    |    |   |   |   |   |   |       |
| Car Wash        | 6  | 7 | 8 | 9 | 10 | 11 | 12 | 1 | 2 | 3 | 4 | 5 | 6 | 7 | 8 | 9 | 10 | 11 | 12 | 1 | 2 | 3 | 4 | 5 | NOTES |
|                 |    |   |   |   |    |    |    |   |   |   |   |   |   |   |   |   |    |    |    |   |   |   |   |   |       |
|                 |    |   |   |   |    |    |    |   |   |   |   |   |   |   |   |   |    |    |    |   |   |   |   |   |       |

**NOTES:** 