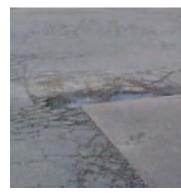

#### Issues

Safety issues include:

- Potholes
- Damaged or worn structures

### **Expectations**

Refresh and repair as needed.

Repair damaged asphalt.

Repair potholes.

Repair worn or damaged fencing.

Repair damaged structures.

Repair damaged structures.