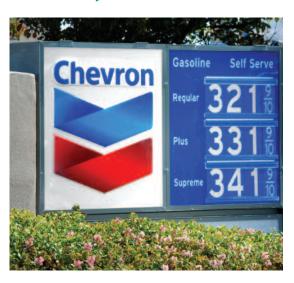

# Yard and Lot / Primary Identification

#### Issues

Primary ID sign appearance

### **Expectations**

Implement a regular sign cleaning and maintenance program for consistent presentation of the Chevron brand.

#### **Solutions**

Primary ID sign maintenance includes:

- Remove and clean panels to avoid buildup of stains
- Replace panels as necessary
- Treat rust and paint the pole

### ✓ Acceptable

Remove and clean panels regularly to remove dirt, mold and mildew buildup.

Treat rust and paint the pole.