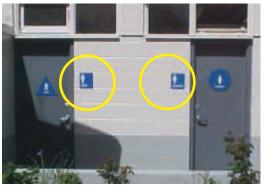

### **Image Absolute**

Restrooms are operational, clean and well stocked with all lights working.

### Resource

Refer to the CORE cleaning process, page 55.

Restroom is clean and well-stocked.

# ✓ Acceptable ✓ Unacceptable

Remove handmade or unauthorized signs.

Maintain clean restrooms.

Restroom signs are installed visibly on the restroom exterior.

Paint faded walls.

Repair damaged walls.