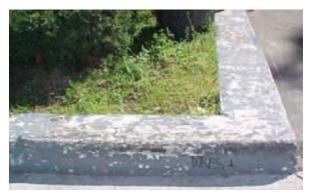

### **Expectations**

Address image issues by performing the following tasks regularly:

- Pressure-wash the lot as allowed by local ordinances
- Paint and replace decals on worn bumpers posts
- Clean or paint over graffiti
- Restripe the lot as necessary

Paint faded and worn curbs.

Remove or paint over graffiti.

Paint and replace decals on worn bumper posts.

Repaint worn lot striping, and pressure-wash or treat oil and grease buildup.

Paint and replace damaged/torn decals on worn bumper posts.