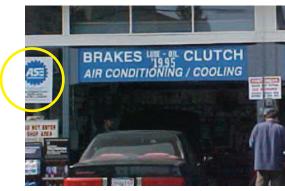

# Car Wash/Service Bays / ASB

### Issues

Mount industry affiliation signs (such as AAA, Smog Check) flat on the ASB walls between the bays. Install bay banners in the bay opening.

- Do not install flag-mounted signs on building walls or on area yard lights
- Refer to Hallmark 21 Image Guidelines, Sections 8.5 and 9.12
- Use readerboards as an alternative

### ✓ Acceptable

Bay banners and correct sign placement.

ASB color scheme, as described in the Hallmark 21 Image Guidelines.