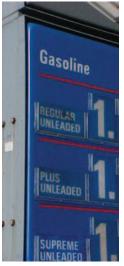

# Pump Island/Canopies / **Dispensers - Acceptable**

### **Absolutes**

Dispensers are operational and clean with lens covers free of scratches, decals properly applied and products correctly color coded. Dispensers under the canopy must be of the same style.

### ✓ Acceptable

- Nozzle boots are clean and color coded.
- Only operational, brand or warning decals are displayed on the dispenser.
- Dispensers are clean, and decals are applied correctly.