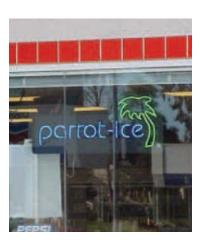

# Stores / Neon Signs

### Issues

Neon sign issues include:

- Message impact
- Message relevance
- Visual clutter

### **Expectations**

Maintain signs as follows:

- Install neon signs in a professional manner
- Regularly clean the signs and remove or repair nonoperational signs

### Acceptable

Neon signs may be placed in a similar manner to 3 by 3 foot window signs (refer to Hallmark 21 Image Guidelines, Section 9). Be sure to avoid excessive window signage. (The limit is three signs.)