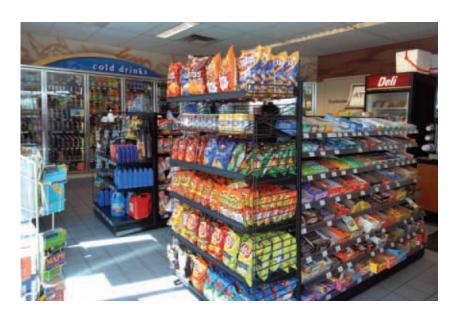

# Stores / Interior Merchandising

### **Expectations**

Maintain interior merchandise as follows:

- Store merchandising must be clean and orderly with the shelves and coolers fully stocked and merchandise front faced
- Handwritten signs should not be displayed
- Customer Service Representatives must be wearing an approved uniform and preprinted name badge (refer to page 62)

### ✓ Acceptable

Displays are clean and organized.

The store is well-stocked and merchandised.