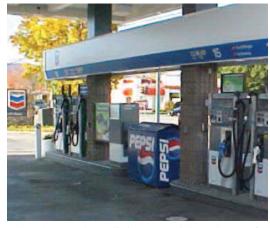

### ✓ Acceptable

Spanners are clean.

Canopy is in good condition; lights are operational and clean.

Planters at end of island are clean and contain colorful flowers, and the pump nozzles are clean and color-coded.