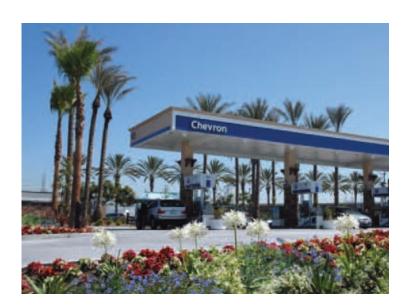

# Yard and Lot / Acceptable Examples

### ✓ Acceptable

Primary ID sign is clean and operational.

Visible lot striping.

Chevron-approved point of purchase (POP).

Lot is free of significant litter and stains.

Lot is free of significant litter and stains.

Landscaping is maintained.