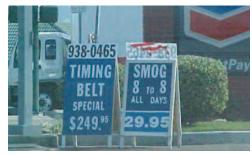

# Yard and Lot / Unauthorized Signage - Pole

#### Issues

Use of unauthorized pole signage creates the following issues:

- Unprofessional appearance on the primary ID and perimeter poles
- Visual clutter

### **Expectations**

Clear and consistent communication of brand and Additional Profit Center (APC) messages. Follow Hallmark 21 Image Guidelines, Sections 2 and 9.

Exterior signs must be safely constructed, easily recognizable from a distance, readable to motorists and permissible under local sign ordinances.

### Acceptable

Acceptable signage consists of:

- 4 by 5 foot sign on light poles
- Alternatives: APC signage (see Exterior Sign Options), and approved perimeter signs
  - Examples: 4 by 5 foot and 3 by 4 foot POP sign fixtures

Mount only approved 4 by 5 foot signs on lightpoles. Never place on primary ID or price signs.

Remove temporary signage. Product panels must be clean as well.

Do not use unauthorized backcourt signage. Refer to Exterior Sign Options Guide for correct use of forecourt and backcourt signs.