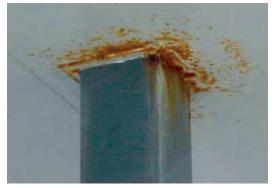

#### **Solutions**

Primary ID sign maintenance includes:

- Remove and clean panels to avoid buildup of stains
- Replace panels as necessary
- Treat rust and paint the pole

### ✓ Acceptable

Remove and clean panels regularly to remove dirt, mold and mildew buildup.

Treat rust and paint the pole.