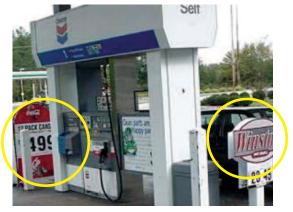

# Yard and Lot / Unauthorized Signage - Pole

#### Issues

Use of unauthorized pole signage creates the following issues:

- Unprofessional appearance on the primary ID and perimeter poles
- Visual clutter

### Acceptable

Acceptable signage consists of:

- 4 by 5 foot sign on light poles
- Alternatives: APC signage (see Exterior Sign Options), and approved perimeter signs
  - Examples: 4 by 5 foot and 3 by 4 foot POP sign fixtures

Mount only approved 4 by 5 foot signs on lightpoles. Never place on primary ID or price signs.

Remove temporary signage. Product panels must be clean as well.

Do not use unauthorized backcourt signage. Refer to Exterior Sign Options Guide for correct use of forecourt and backcourt signs.