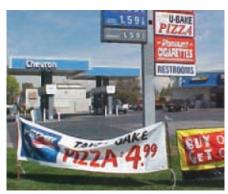

# Yard and Lot / Unauthorized Signage - Banners

#### Issues

Unauthorized banner signage issues include:

- Compromise of the total site image
- Banners become worn and fade quickly
- Visual clutter

### Acceptable

Banner use is limited to short-term event promotions such as grand openings. Never attach banners to the canopy or the primary ID sign.

### **Alternatives**

Perimeter POP, 3 by 3 foot signs, Automotive Service Bay (ASB) bay banners, readerboards

Relocate as a bay banner.

Banners should never be placed on the canopy. Use perimeter POP or a 3 by 3 foot pump island sign.

Alternative: Use APC signage or window decals to promote a lottery.

No temporary signs on canopy fascia. Use perimeter POP or a 3 by 3 foot pump island sign.

Permanent promotion perimeter banners are not allowed. Use only approved 4 by 5 foot signs on lightpoles.