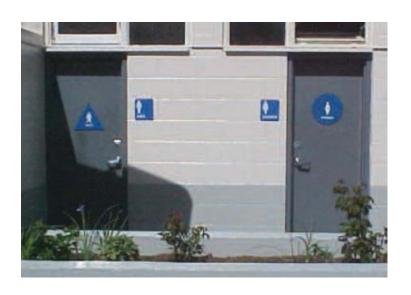

### **Image Absolute**

Restrooms are operational, clean and well stocked with all lights working.

### **Expectations**

Repair fixtures and clean the restrooms on a regular basis.

# ✓ Acceptable ✓ Unacceptable

Remove handmade or unauthorized signs.

Maintain clean restrooms.

Restroom signs are installed visibly on the restroom exterior.

Paint faded walls.

Repair damaged walls.