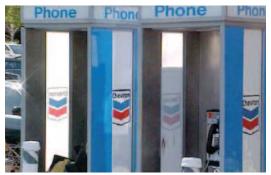

### Unacceptable uses of logo

Do not apply logos to any of the following:

- Pay phones
- Trash cans
- Floor mats
- Candy wrappers
- Display racks
- Disposable lighters
- Any item not approved by the company

### ✓ Unacceptable

Do not use hallmark on non-authorized fixtures.

Never reverse hallmark colors.