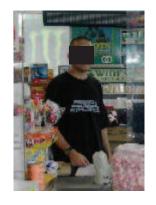

### **Issues**

Customer Service Representatives (CSRs) not wearing approved uniform and name tag

### **Expectations**

CSRs should be wearing a clean, approved uniform. It is important for Chevron stations to project a friendly and professional image consistent with our premium brand.

### ✓ Acceptable