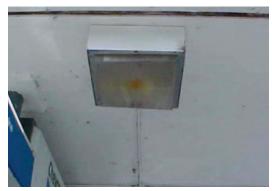

### Canopy

Canopies must be maintained as follows:

- Clean, painted, with logo elements properly applied
- Free of rust, damage and leaks
- All lights should be operational

### **Expectations**

Address canopy issues as follows:

- Clean, repair and paint the canopy as necessary
- Replace and repair any damaged canopy lights

Repair damaged canopy elements.

Repair and paint canopy and replace the dirty lens in under canopy light fixture.