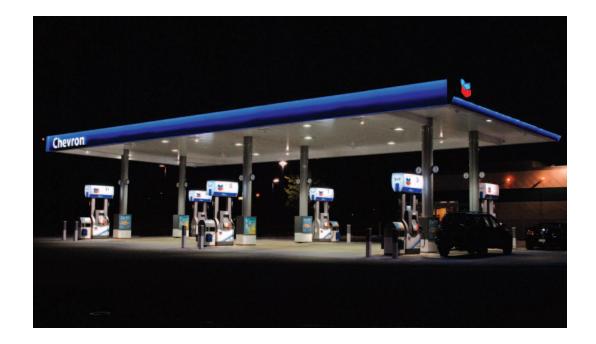

### Canopy

Canopies must be maintained as follows:

- Clean, painted, with logo elements properly applied
- Free of rust, damage and leaks
- All lights should be operational

### **Pump Islands**

Pump islands must be maintained as follows:

- Islands are clean and painted
- Valets, POP cabinets, and bumper posts are clean and painted and decals correctly applied as outlined in Hallmark 21 Image Guidelines
- Spanners are clean, decals correctly applied, free of damage, and all lights are operational
- Dispensers are clean and properly decaled

### ✓ Acceptable

Spanners are clean.

Canopy is in good condition; lights are operational and clean.

Planters at end of island are clean and contain colorful flowers, and the pump nozzles are clean and color-coded.