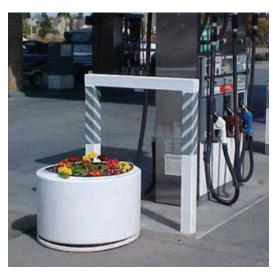

### Acceptable

Planters should be installed at both ends of the island and must all be the same large size – between 32 to 35 inches in diameter. Bright annual flowers must be used to create a year-round focal point. All colors are approved.

### ✓ Acceptable

Planter is installed at the end of the island with colorful flowers.

The planter should be filled with colorful flowers.