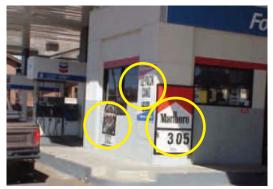

#### Issues

Unauthorized signage on dispensers. For example, drive-off warning decals and unapproved POP are not allowed.

### **Expectations**

Only operational decals (e.g., FastPay, nozzle operations, octane rating, and weights and measures certifications), product identification and regulatory decals are allowed on dispensers. Approved pump toppers are allowed on top of the dispensers.

Remove unauthorized decals; only operational and product identification and warning decals are allowed.

Do not display any unapproved POP on dispensers.