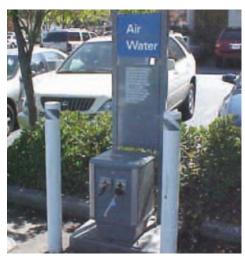

### Yard and Lot / Air Water

#### Issues

Air and water dispensing issues include:

- Equipment wear
- Rust
- Inoperable equipment

### **Expectations**

Air and water are operational, area decals are applied correctly and bumper posts are white with reflective decals.

#### **Solutions**

Replace signs, repair equipment and then paint and replace reflective decals as needed. This is a high-use area that requires regular maintenance.

### ✓ Acceptable

Air and water are available; paint and decals are in good condition.

Replace rusted or damaged signs.

Paint poles and equipment and replace reflective decals to bumper posts.