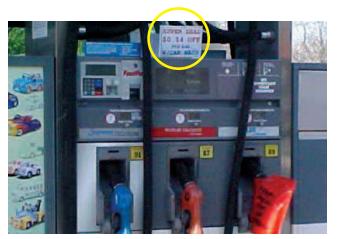

#### Issues

Unauthorized signage on dispensers. For example, drive-off warning decals and unapproved POP are not allowed.

### **Expectations**

Only operational decals (e.g., FastPay, nozzle operations, octane rating, and weights and measures certifications), product identification and regulatory decals are allowed on dispensers. Approved pump toppers are allowed on top of the dispensers.

Remove unauthorized decals; only operational and product identification and warning decals are allowed.

Do not display any unapproved POP on dispensers.