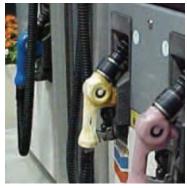

# Pump Island/Canopies / **Dispensers - Acceptable**

### **Absolutes**

Dispensers are operational and clean with lens covers free of scratches, decals properly applied and products correctly color coded. Dispensers under the canopy must be of the same style.

### ✓ Acceptable

- Nozzle boots are clean and color coded.
- Only operational, brand or warning decals are displayed on the dispenser.
- Dispensers are clean, and decals are applied correctly.