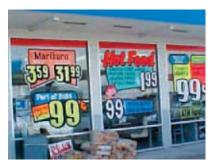

# Stores / Window Signs

### Issues

Window sign issues include:

- Store visibility
- Safety
- Visual clutter (The limit is three signs.)

### **Expectations**

Refer to Hallmark 21 Image Guidelines, Section 9, and the Chevron POP Guidelines.

### Acceptable

Double-sided 3 by 3 foot window signs, and financial services ovals (such as ATM, Lotto, money order and copying service).

### ✓ Acceptable

Seasonal decorations may be displayed if maintained and timely.

Double-sided 3 by 3 foot window signs.

### X Unacceptable

Do not block store visibility with excessive window painting.

Do not display handmade signs.

Do not create visual clutter with too many messages.