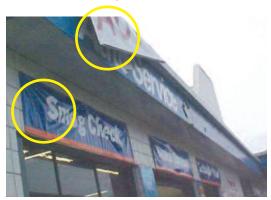

# Car Wash/Service Bays / ASB

### Issues

Mount industry affiliation signs (such as AAA, Smog Check) flat on the ASB walls between the bays. Install bay banners in the bay opening.

- Do not install flag-mounted signs on building walls or on area yard lights
- Refer to Hallmark 21 Image Guidelines, Sections 8.5 and 9.12
- Use readerboards as an alternative

### X Unacceptable

Place banners only at entrance to or in bays - never on the building.

Remove unauthorized signs and use bay banners instead.