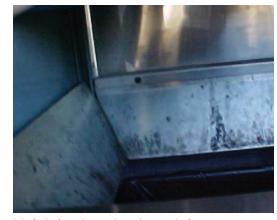

#### **Issues**

Car wash issues include the following:

- Dirt and mildew buildup on interior walls
- Faded exterior/interior paint
- Rust

### **Expectations**

Address car wash issues as follows:

- Maintain and clean the car wash regularly
- Paint and replace decals as needed

### ✓ Acceptable

Remove dirt and mildew buildup.

Remove dirt and mildew buildup.