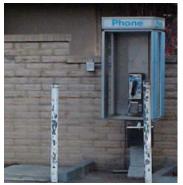

### Unacceptable uses of logo

Do not apply logos to any of the following:

- Pay phones
- Trash cans
- Floor mats
- Candy wrappers
- Display racks
- Disposable lighters
- Any item not approved by the company

### ✓ Unacceptable

Do not use hallmark on non-authorized fixtures.

Never reverse hallmark colors.