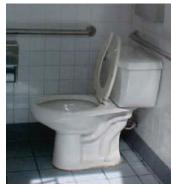

### **Image Absolute**

Restrooms are operational, clean and well stocked with all lights working.

### **Expectations**

Repair fixtures and clean the restrooms on a regular basis.

# ✓ Acceptable ✓ Unacceptable

Remove handmade or unauthorized signs.

Maintain clean restrooms.

Restroom signs are installed visibly on the restroom exterior.

Paint faded walls.

Repair damaged walls.