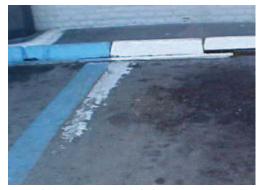

#### **Issues**

Image issues include the following:

- Normal wear
- Graffiti
- Oil and grease buildup

### **Expectations**

Address image issues by performing the following tasks regularly:

- Pressure-wash the lot as allowed by local ordinances
- Paint and replace decals on worn bumpers posts
- Clean or paint over graffiti
- Restripe the lot as necessary

Paint faded and worn curbs.

Remove or paint over graffiti.

Paint and replace decals on worn bumper posts.

Repaint worn lot striping, and pressure-wash or treat oil and grease buildup.

Paint and replace damaged/torn decals on worn bumper posts.