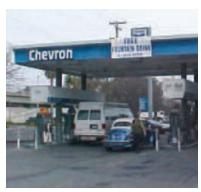

### Canopy

Canopies must be maintained as follows:

- Clean, painted, with logo elements properly applied
- Free of rust, damage and leaks
- All lights should be operational

### **Pump Islands**

Pump islands must be maintained as follows:

- Islands are clean and painted
- Valets, POP cabinets, and bumper posts are clean and painted and decals correctly applied as outlined in Hallmark 21 Image Guidelines
- Spanners are clean, decals correctly applied, free of damage, and all lights are operational
- Dispensers are clean and properly decaled

### ✓ Acceptable

Spanners are clean.

Canopy is in good condition; lights are operational and clean.

Planters at end of island are clean and contain colorful flowers, and the pump nozzles are clean and color-coded.