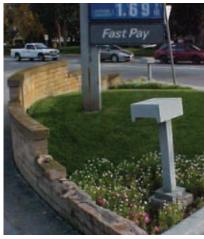

### ✓ Acceptable

Primary ID sign is clean and operational.

Visible lot striping.

Chevron-approved point of purchase (POP).

Lot is free of significant litter and stains.

Lot is free of significant litter and stains.

Landscaping is maintained.