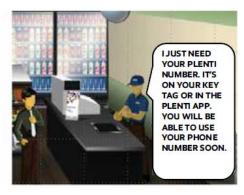

#### Conclusion

Plenti is a new rewards program you can join for free to earn points in one place and use them at another – all with a single card!

#### Please remember:

- Ask every consumer, "Are you a Plenti member?"
- Members can start collecting points immediately on their first purchase, so be sure to swipe their Plenti card each time a member makes a purchase.
- Tell consumers they need to finish signing up using Plenti.com or the Plenti app so they can use their points.
- Plenti.com and the Plenti app are the best resources for any consumer questions.