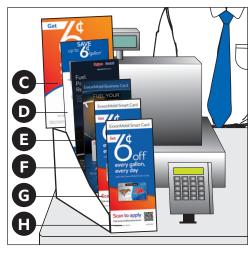

## At the Pump

Please make sure Smart Card Applications are placed within the holders labeled as "Take One."

A. New Smart Card Applications

## **Applications**

- C. New Smart Card Riser Card (W816RC)
- D. New Business Fleet and Fleet National Card Brochure
- E. Synergy™/Program Offer Brochure
- F. New ExxonMobil Business Card Applications
- G. New ExxonMobil Smart Card Applications
- H. New ExxonMobil Smart Card Applications