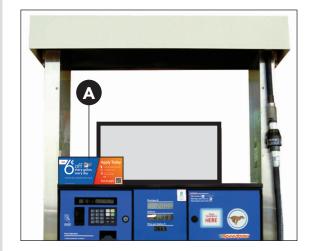

## At the Pump

Please make sure Smart Card Applications are placed within the holders labeled as "Take One."

A. New Smart Card Applications