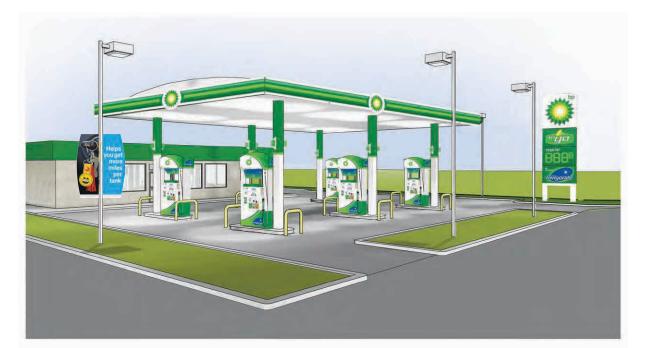

## Exterior POP placement diagram — all sites

DISPLAY YOUR PROMOTIONAL ITEMS ON 5/3/2017

PLEASE FOLLOW THESE SPECIAL INSTRUCTIONS.

### Pump POP placement diagram all sites (exceptions: NY, NJ, CT, MA, ME, NH and sites that cannot display the crind strips)

DISPLAY YOUR PROMOTIONAL ITEMS ON 5/3/2017

### Pump POP placement diagram — NY (excludes NYC), NJ, CT, MA, ME, NH and sites that cannot display the crind strips

## Pump POP placement diagram — NYC only

DISPLAY YOUR PROMOTIONAL ITEMS ON 5/3/2017

3 Inverted Pump Sign 40608NYH40 40608NYOV

## Interior POP placement diagram - all sites

DISPLAY YOUR PROMOTIONAL ITEMS ON 5/3/2017

**BP Driver Rewards** Program Brochures

Door Decal 30926DECAL