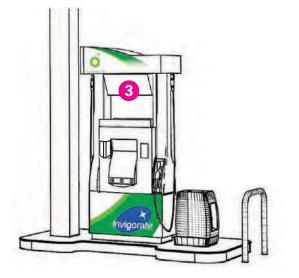

### Pump POP placement diagram — NY (excludes NYC), NJ, CT, MA, ME, NH and sites that cannot display the crind strips