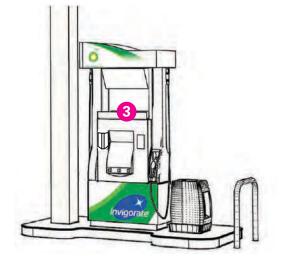

### Pump POP placement diagram — NY (excludes NYC), NJ, CT, MA, ME, NH and sites that cannot display the crind strips