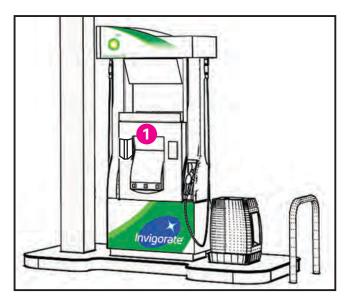

### Pump POP placement diagram all sites (exceptions: NY, NJ, CT, MA, ME, NH and sites that cannot display the crind strips)

DISPLAY YOUR PROMOTIONAL ITEMS ON 5/3/2017

DISPLAY YOUR PROMOTIONAL ITEMS ON 5/3/2017

9