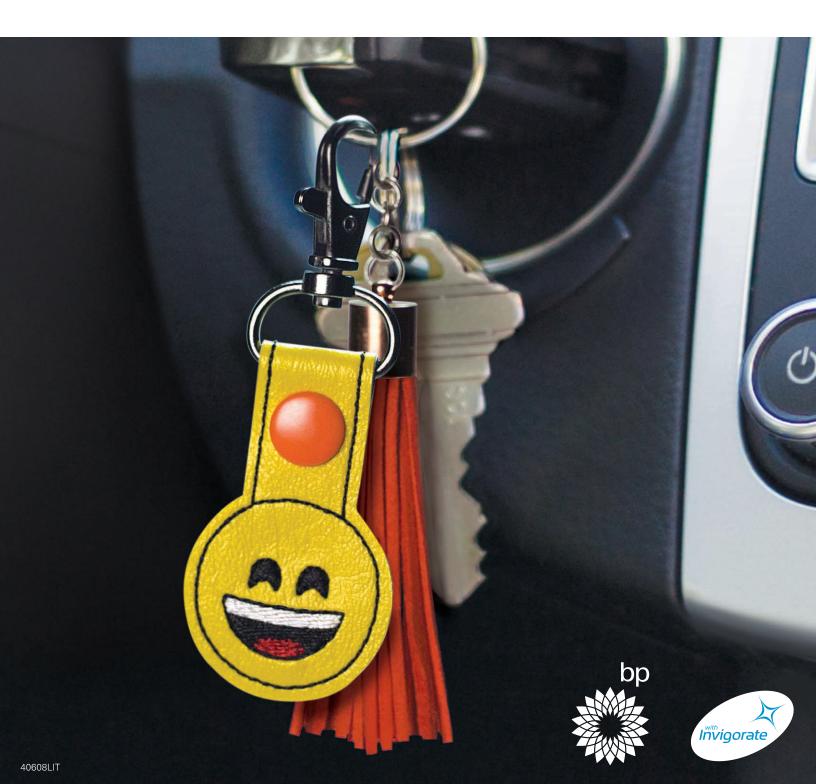

## Exterior POP placement diagram — all sites

DISPLAY YOUR PROMOTIONAL ITEMS ON 5/3/2017

PLEASE FOLLOW THESE SPECIAL INSTRUCTIONS.

### Pump POP placement diagram all sites (exceptions: NY, NJ, CT, MA, ME, NH and sites that cannot display the crind strips)

DISPLAY YOUR PROMOTIONAL ITEMS ON 5/3/2017