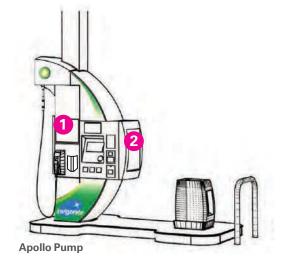

### Pump POP placement diagram all sites (exceptions: NY, NJ, CT, MA, ME, NH and sites that cannot display the crind strips)

DISPLAY YOUR PROMOTIONAL ITEMS ON 5/3/2017