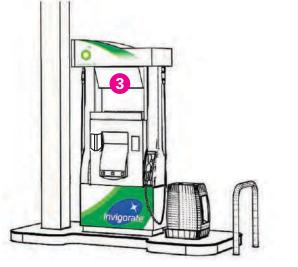

### Pump POP placement diagram all sites (exceptions: NY, NJ, CT, MA, ME, NH and sites that cannot display the crind strips)

DISPLAY YOUR PROMOTIONAL ITEMS ON 5/3/2017

### Pump POP placement diagram — NY (excludes NYC), NJ, CT, MA, ME, NH and sites that cannot display the crind strips