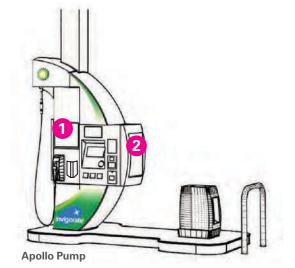

### Pump POP placement diagram all sites (exceptions: NY, NJ, CT, MA, ME, NH and sites that cannot display the crind strips)

DISPLAY YOUR PROMOTIONAL ITEMS ON 5/3/2017