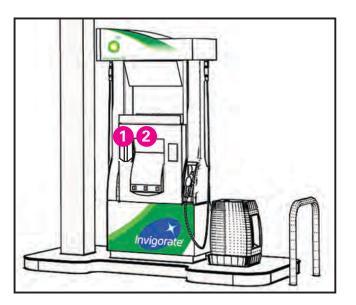

### Pump POP placement diagram all sites (exceptions: NY, NJ, CT, MA, ME, NH and sites that cannot display the crind strips)

DISPLAY YOUR PROMOTIONAL ITEMS ON 5/3/2017

### Pump POP placement diagram — NY (excludes NYC), NJ, CT, MA, ME, NH and sites that cannot display the crind strips

## Pump POP placement diagram — NYC only

DISPLAY YOUR PROMOTIONAL ITEMS ON 5/3/2017

3 Inverted Pump Sign 40608NYH40 40608NYOV