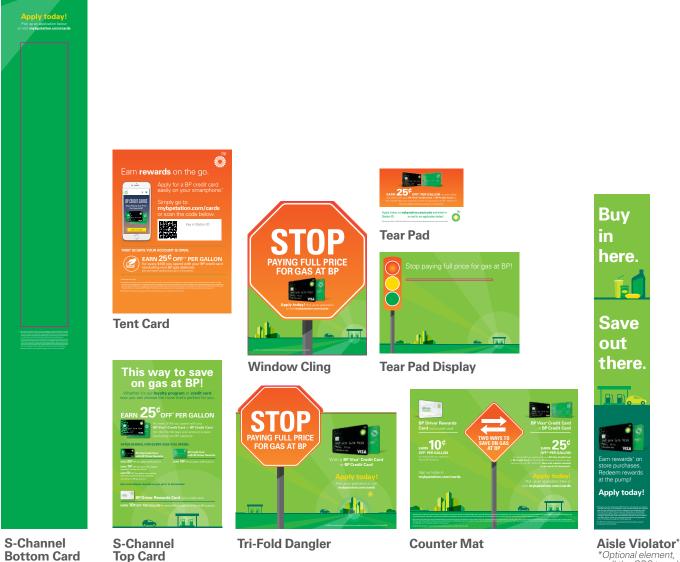

## Interior POP placement diagram - all sites

DISPLAY YOUR PROMOTIONAL ITEMS ON 5/3/2017

**BP Driver Rewards** Program Brochures

Door Decal 30926DECAL

#### Consumer/Fleet Card Display

#### ADDITIONAL INFORMATION ABOUT ON-SITE MATERIALS FOR YOUR BP POP KIT:

- If you need additional POP, contact Global Business Services Americas at **888-BP-HELP-U** (**888-274-3578**), option 3, then 3, then 2. Or go to **www.bpconnection.com** and select IDL Worldwide under the links section.
- If you require additional BP Driver Rewards Program brochures, contact Global Business Services Americas at 888-BP-HELP-U (888-274-3578), option 3, then 3, then 2.
- If you require additional BP Credit brochures or Fleet applications, contact IDL Worldwide at 1-800-499-4824.
- Keep your BP Driver Rewards Program and BP Credit brochures displayed in your stores and in the canisters at each pump (see diagrams).

## Exterior

1

**BP Driver Rewards** 

**Program Brochures** 

**BP Visa Brochures** 40797BPAPP

**Curb Display Graphic Insert** 

2