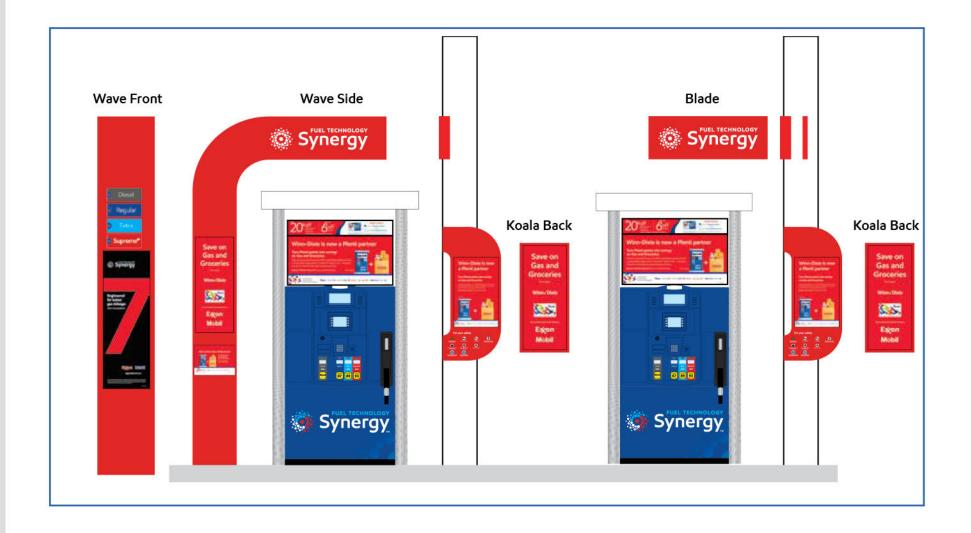

### **Waves: For ALL Locations**

Large Wave

Small Wave

### **Koalas: For ALL Locations**

Medium Koala

Large Koala

Large Koala-

Speedpass+™ locations only

#### **Wave Signs**

| Winn-Dixie Large Wave    | W217WDWSL  |
|--------------------------|------------|
| Winn-Dixie Small Wave    | W217WDWSS  |
| BI-LO/Harveys Large Wave | W217BHWSL  |
| BI-LO/Harveys Small Wave | W217BHWSS  |
| Synergy Extra Large Wave | W317SYNWXL |

#### **Canopy Signs**

| Winn-Dixie Medium Koala    | W217WDKBM |
|----------------------------|-----------|
| Winn-Dixie Large Koala     | W217WDKBL |
| BI-LO/Harveys Medium Koala | W217BHKBM |
| BI-LO/Harveys Large Koala  | W217BHKBL |