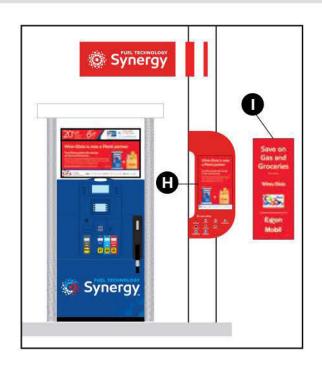

# At the Pump

Reminder: ALL pump ears and acrylic application holders for Plenti and Smart Card should have been removed from the pump by January 1, 2017.

Plenti Pump Top Extender

Plenti Pump Application Holder

#### Pump Area

| Winn-Dixie Large Pump Topper       | W217WDLPT   |
|------------------------------------|-------------|
| Winn-Dixie Small Pump Topper       | W217WDSPT   |
| Winn-Dixie Narrow Pump Topper      | W217WDNPT   |
| Winn-Dixie Gilbarco Pump Topper    | W217WDGPT   |
| BI-LO/Harveys Large Pump Topper    | W217BHLPT   |
| BI-LO/Harveys Small Pump Topper    | W217BHSPT   |
| BI-LO/Harveys Narrow Pump Topper   | W217BHNPT   |
| BI-LO/Harveys Gilbarco Pump Topper | W217BHGPT   |
| Synergy Large Pump Top Extender    | W217SYNLPTE |
| Synergy Small Pump Top Extender    | W217SYNSPTE |
| Synergy Narrow Pump Top Extender   | W217SYNNPTE |
| Synergy Gilbarco Pump Top Extender | W217SYNGPTE |
| Synergy Hose Flag                  | W217SYNHSF  |
|                                    |             |