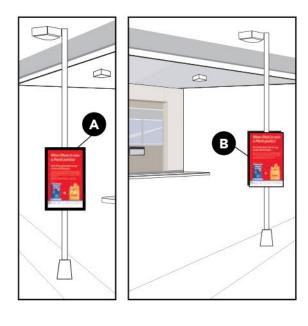

### **Site Perimeter**

EZ Mount/Snaplock Pole Sign

#### Site Perimeter

Winn-Dixie EZ Mount/Snaplock Pole Sign
Winn-Dixie Sandwich Pole Sign
Winn-Dixie Sandwich Pole Sign
Winn-Dixie Sandwich Pole Sign
Winn-Dixie Sandwich Pole Sign
Winn-Dixie EZ Mount/Snaplock Pole Sign
Winn-Dixie Sandwich Pole Sign