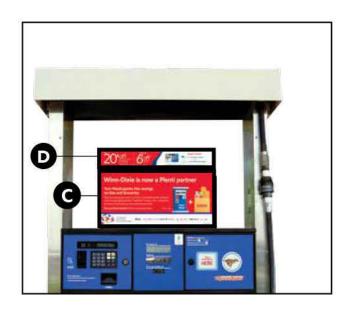

# At the Pump

Reminder: ALL pump ears and acrylic application holders for Plenti and Smart Card should have been removed from the pump by January 1, 2017.

Plenti Pump Top Extender

Plenti Pump Application Holder

#### IMPORTANT INFORMATION

- 1. Post all OSA on April 5, 2017.
- 2. This placement guide is for sites that DO NOT have the new Synergy™ Site Image.
- 3. NOTE: Effective January 1, 2017, sites should no longer display pump ears, Smart Card and Plenti Application Holders at the pump.