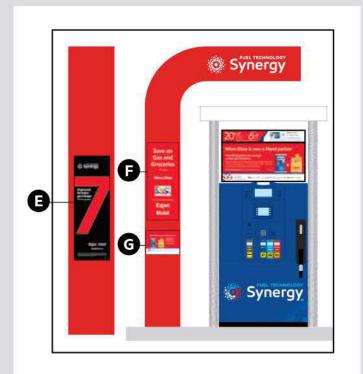

### **Site Perimeter**

EZ Mount/Snaplock Pole Sign

#### Sandwich Pole Sign

#### Site Perimeter

Winn-Dixie EZ Mount/Snaplock Pole Sign
Winn-Dixie Sandwich Pole Sign
Winn-Dixie Sandwich Pole Sign
Winn-Dixie Sandwich Pole Sign
Winn-Dixie Sandwich Pole Sign
Winn-Dixie EZ Mount/Snaplock Pole Sign
Winn-Dixie Sandwich Pole Sign

#### Pump Area

| Winn-Dixie Large Pump Topper       | W217WDLPT   |
|------------------------------------|-------------|
| Winn-Dixie Small Pump Topper       | W217WDSPT   |
| Winn-Dixie Narrow Pump Topper      | W217WDNPT   |
| Winn-Dixie Gilbarco Pump Topper    | W217WDGPT   |
| BI-LO/Harveys Large Pump Topper    | W217BHLPT   |
| BI-LO/Harveys Small Pump Topper    | W217BHSPT   |
| BI-LO/Harveys Narrow Pump Topper   | W217BHNPT   |
| BI-LO/Harveys Gilbarco Pump Topper | W217BHGPT   |
| Synergy Large Pump Top Extender    | W217SYNLPTE |
| Synergy Small Pump Top Extender    | W217SYNSPTE |
| Synergy Narrow Pump Top Extender   | W217SYNNPTE |
| Synergy Gilbarco Pump Top Extender | W217SYNGPTE |
| Synergy Hose Flag                  | W217SYNHSF  |
|                                    |             |