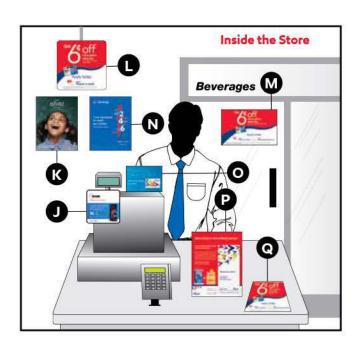

### In Store

Wobbler

Ceiling Dangler

Ger off Off Apply today

Plenti Register Card Topper

Easel Back

Counter Mat

Keep Up

Cooler Cling

Counter Mat

Educational Alliance Poster