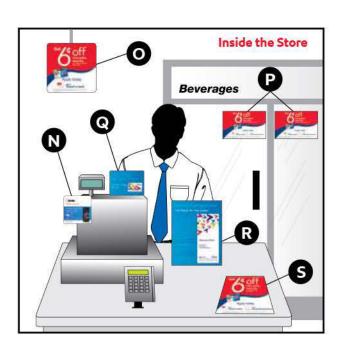

## In Store

**Ceiling Dangler** 

Counter Mat

Cooler Cling

Easel Back

-

----

**E**xonMobil