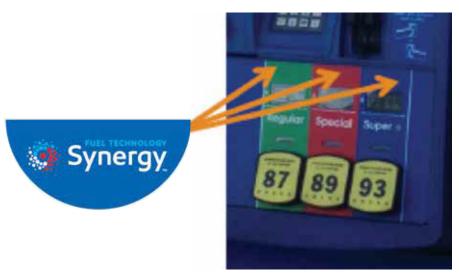

# At the Pump – Synergy<sup>™</sup> Product Decal Placement

Note: There are two sizes for the Synergy decals. The larger-size decal is the preferred decal for use. The smaller-size decal is only to be used for tight places.

- Before applying the product decals to the pump, please make sure the surface is properly cleaned and dry.
- 2. Remove the adhesive from the back of the decal and place directly on the pump; smooth out the bubbles on the decal, if applicable.
  - a. All Synergy decals should be placed at the top edge on the color product panels.
  - b. If there is no room, place the Synergy decals below the octane sticker or price displays.