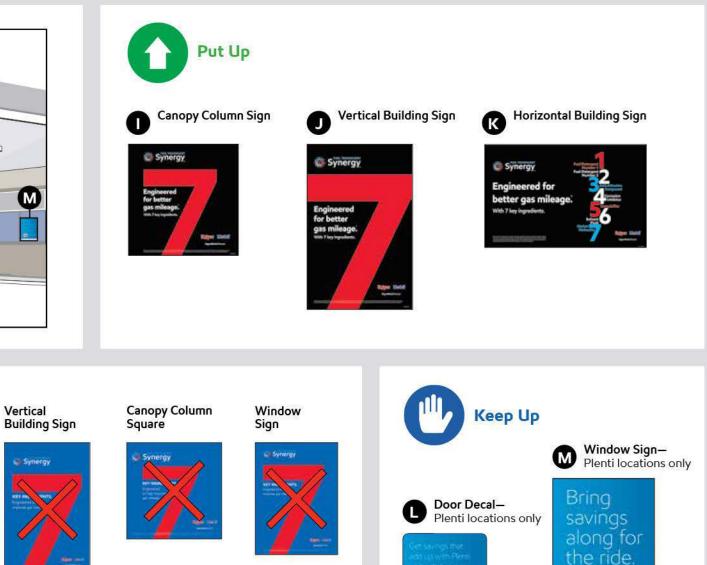

## Forecourt

**E**‰onMobil

Destroy

Horizontal Building Sign

> 7 key ingredie better gas mik

Join here today

-----