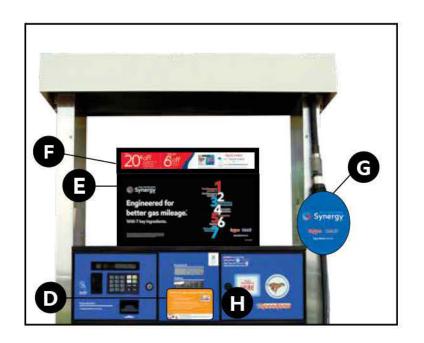

# At the Pump

### Ex<sub>c</sub>onMobil

Plenti Pump Application Holder

Pump Topper

Speedpass+ Hose Flag

Page 4

# At the Pump – Synergy<sup>™</sup> Product Decal Placement

Note: There are two sizes for the Synergy decals. The larger-size decal is the preferred decal for use. The smaller-size decal is only to be used for tight places.

- Before applying the product decals to the pump, please make sure the surface is properly cleaned and dry.
- 2. Remove the adhesive from the back of the decal and place directly on the pump; smooth out the bubbles on the decal, if applicable.
  - a. All Synergy decals should be placed at the top edge on the color product panels.
  - b. If there is no room, place the Synergy decals below the octane sticker or price displays.