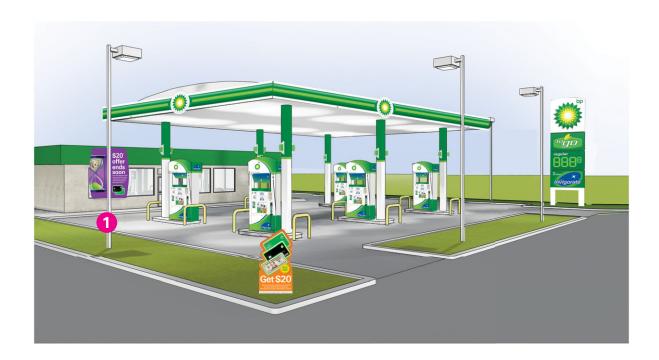

### Exterior POP placement diagram — all sites

# Pump POP placement diagram — all sites (exceptions: NY, NJ, CT, MA, ME, NH and sites that cannot display the crind strips)

# Pump POP placement diagram — NY (excludes NYC), NJ, CT, MA, ME, NH and sites that cannot display the crind strips

DISPLAY YOUR PROMOTIONAL ITEMS ON 12/7/2016

# Pump POP placement diagram — NYC only

### Interior POP placement diagram all sites

**BP Credit Card Brochure\*** 30619BPAPP-500

**Door Decal** 30926DECAL

Consumer/Fleet Card Display