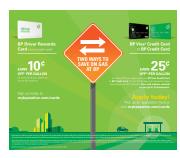

# Pump POP placement diagram — all sites (exceptions: NY, NJ, CT, MA, ME, NH and sites that cannot display the crind strips)

# Pump POP placement diagram — NY (excludes NYC), NJ, CT, MA, ME, NH and sites that cannot display the crind strips

DISPLAY YOUR PROMOTIONAL ITEMS ON 12/7/2016

# Pump POP placement diagram — NYC only