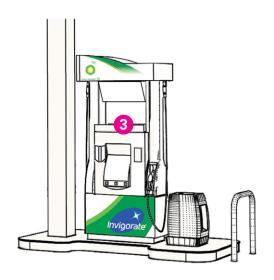

# Pump POP placement diagram — all sites (exceptions: NY, NJ, CT, MA, ME, NH and sites that cannot display the crind strips)

# Pump POP placement diagram — NY (excludes NYC), NJ, CT, MA, ME, NH and sites that cannot display the crind strips

DISPLAY YOUR PROMOTIONAL ITEMS ON 12/7/2016