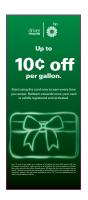

# Pump POP placement diagram — all sites (exceptions: NY, NJ, CT, MA, ME, NH and sites that cannot display the crind strips)

# Pump POP placement diagram — NY (excludes NYC), NJ, CT, MA, ME, NH and sites that cannot display the crind strips

DISPLAY YOUR PROMOTIONAL ITEMS ON 12/7/2016