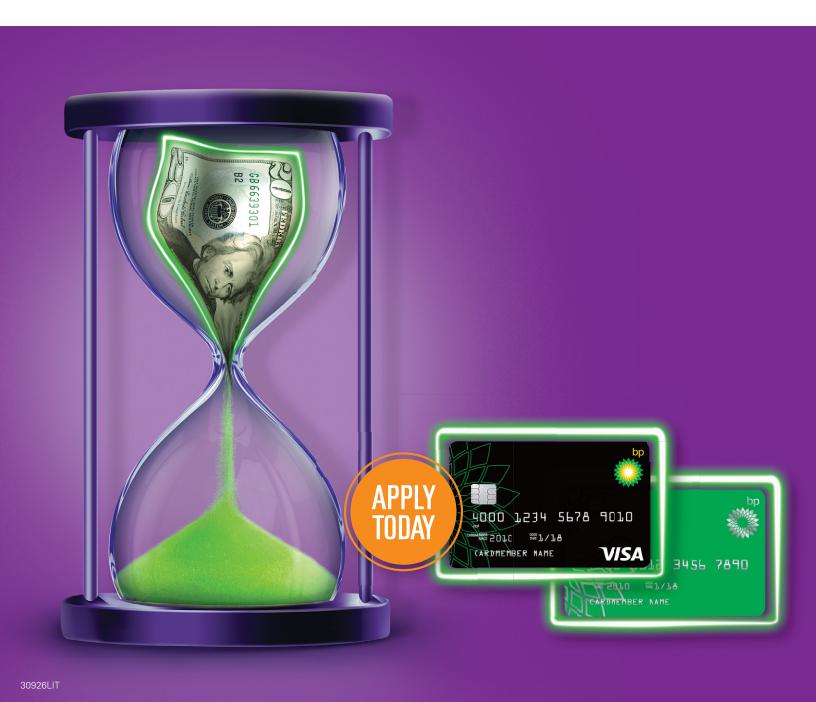

### **Exterior**

Window Cling Light Approach

**Inverted Pump Sign** 

**Apollo Approach** 

**Apollo Decal** 

**Crind Strip** 