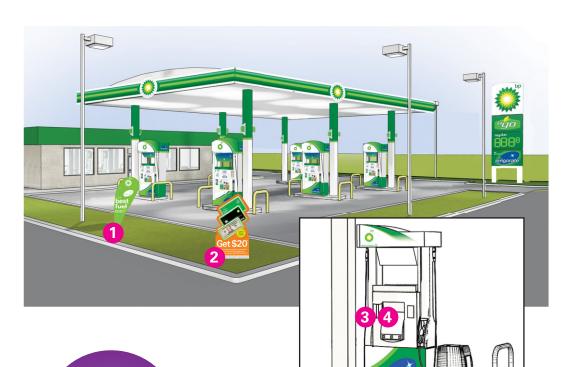

### Exterior POP placement diagram — all sites

#### PLEASE FOLLOW THESE SPECIAL INSTRUCTIONS.

This POP kit contains a limited number of elements. (Please turn to the Keep Up Sheet on page 9 for notice on Exterior launch items.)