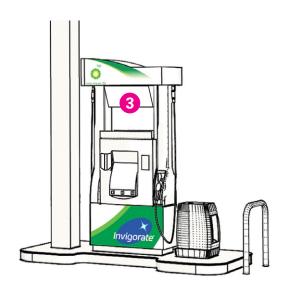

# Pump POP placement diagram — all sites (exceptions: NY, NJ, CT, MA, ME, NH and sites that cannot display the crind strips)

# Pump POP placement diagram — NY (excludes NYC), NJ, CT, MA, ME, NH and sites that cannot display the crind strips

DISPLAY YOUR PROMOTIONAL ITEMS ON 12/7/2016

# Pump POP placement diagram — NYC only