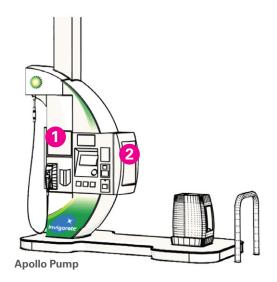

# Pump POP placement diagram — all sites (exceptions: NY, NJ, CT, MA, ME, NH and sites that cannot display the crind strips)

# Pump POP placement diagram — NY (excludes NYC), NJ, CT, MA, ME, NH and sites that cannot display the crind strips

DISPLAY YOUR PROMOTIONAL ITEMS ON 12/7/2016

# Pump POP placement diagram — NYC only