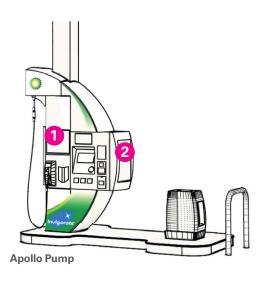

# Pump POP placement diagram — all sites (exceptions: NY, NJ, CT, MA, ME, NH and sites that cannot display the crind strips)

# Pump POP placement diagram — NY (excludes NYC), NJ, CT, MA, ME, NH and sites that cannot display the crind strips

DISPLAY YOUR PROMOTIONAL ITEMS ON 12/7/2016