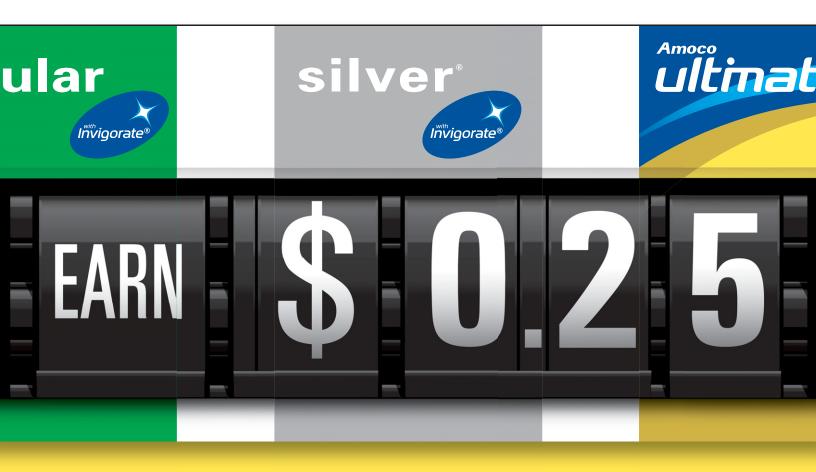

## Exterior POP placement diagram — all sites

DISPLAY YOUR PROMOTIONAL ITEMS ON 8/2/2017

PLEASE FOLLOW THESE SPECIAL INSTRUCTIONS.

#### Pump POP placement diagram all sites (exceptions: NY, NJ, CT, MA, ME, NH and sites that cannot display the crind strips)

DISPLAY YOUR PROMOTIONAL ITEMS ON 8/2/2017

\*for Apollo Pumps only

40609CS40

### POP placement-only sites that can display crind strips

INSERT CRIND POP. SLIDE CRIND SNAP-IN OVER CRIND POP.

DISPLAY YOUR PROMOTIONAL ITEMS ON 8/2/2017