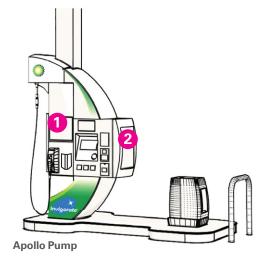

#### Pump POP placement diagram all sites (exceptions: NY, NJ, CT, MA, ME, NH and sites that cannot display the crind strips)

DISPLAY YOUR PROMOTIONAL ITEMS ON 8/2/2017

\*for Apollo Pumps only

40609CS40

#### Pump POP placement diagram — NY (excludes NYC), NJ, CT, MA, ME, NH and sites that cannot display the crind strips

3 Inverted Pump Sign 40609H40 40609OV