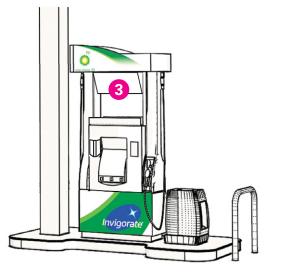

**3 Dispenser Graphic** Install near dispenser payment area. Replace any current pieces on dispenser with new graphics from kit.\*

40609DG01 (Gilbarco/Verifone) 40609DG02 (Wayne) 40609DG03 (Retalix) \*CSR training guide included