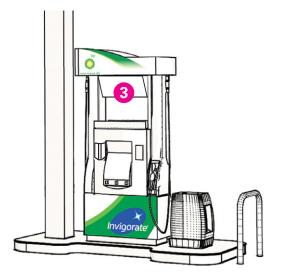

#### Pump POP placement diagram all sites (exceptions: NY, NJ, CT, MA, ME, NH and sites that cannot display the crind strips)

DISPLAY YOUR PROMOTIONAL ITEMS ON 8/2/2017

\*for Apollo Pumps only

40609CS40

**3 Dispenser Graphic** Install near dispenser payment area. Replace any current pieces on dispenser with new graphics from kit.\*

40609DG01 (Gilbarco/Verifone) 40609DG02 (Wayne) 40609DG03 (Retalix) \*CSR training guide included