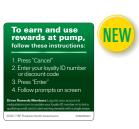

## Exterior

**BP Visa Brochures** 40797BPAPP **BP Driver Rewards Program Brochures** 

**Curb Display Graphic Insert** 

| To earn and use<br>rewards at pump,<br>follow these instructions:                                                                                                                      |
|----------------------------------------------------------------------------------------------------------------------------------------------------------------------------------------|
| 1. Press "Yes"                                                                                                                                                                         |
| <ol> <li>Enter your loyalty ID number<br/>or discount code</li> </ol>                                                                                                                  |
| 3. Press "Enter"                                                                                                                                                                       |
| 4. Follow prompts on screen                                                                                                                                                            |
| Driver Rewards Members: Log into your account at<br>mybpitation.com to update your loyalty ID number or to link,<br>qualifying credit card to start earning rewards with a single swip |
| 02017 BP Products North America Inc. 405020G                                                                                                                                           |
|                                                                                                                                                                                        |