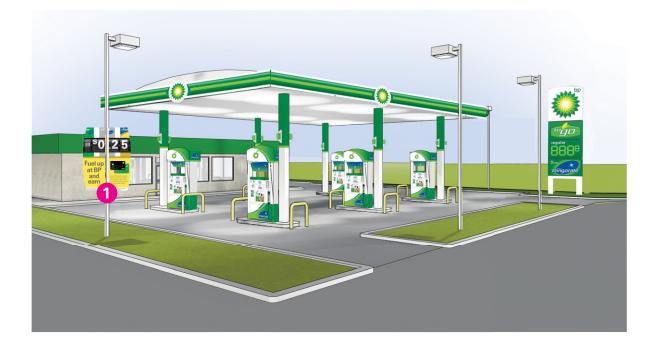

## Exterior POP placement diagram — all sites

DISPLAY YOUR PROMOTIONAL ITEMS ON 8/2/2017

PLEASE FOLLOW THESE SPECIAL INSTRUCTIONS.

#### Pump POP placement diagram all sites (exceptions: NY, NJ, CT, MA, ME, NH and sites that cannot display the crind strips)

DISPLAY YOUR PROMOTIONAL ITEMS ON 8/2/2017

\*for Apollo Pumps only

40609CS40

### POP placement-only sites that can display crind strips

INSERT CRIND POP. SLIDE CRIND SNAP-IN OVER CRIND POP.

DISPLAY YOUR PROMOTIONAL ITEMS ON 8/2/2017

#### Pump POP placement diagram — NY (excludes NYC), NJ, CT, MA, ME, NH and sites that cannot display the crind strips

3 Inverted Pump Sign 40609H40 40609OV

## Pump POP placement diagram — NYC only

DISPLAY YOUR PROMOTIONAL ITEMS ON 8/2/2017

3 Inverted Pump Sign 40609NYH40 40609NYOV