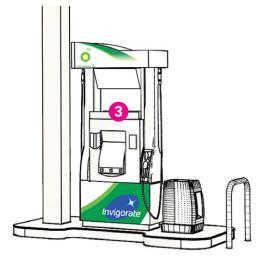

**3 Dispenser Graphic** Install near dispenser payment area. Replace any current pieces on dispenser with new graphics from kit.\*

40609DG01 (Gilbarco/Verifone) 40609DG02 (Wayne) 40609DG03 (Retalix) \*CSR training guide included