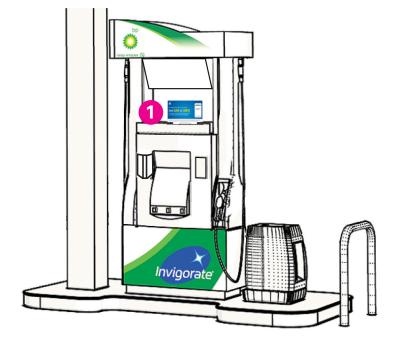

#### Pump POP placement diagram — NY (excludes NYC), NJ, CT, MA, ME, NH and sites that cannot display the crind strips

3 Inverted Pump Sign 40609H40 40609OV