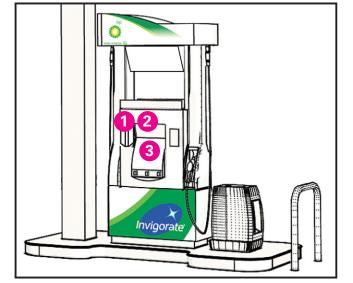

**3 Dispenser Graphic** Install near dispenser payment area. Replace any current pieces on dispenser with new graphics from kit.\*

40609DG01 (Gilbarco/Verifone) 40609DG02 (Wayne) 40609DG03 (Retalix) \*CSR training guide included