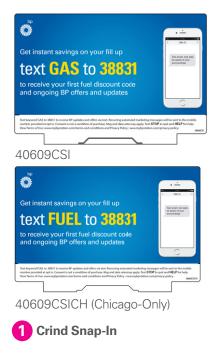

### POP placement-only sites that can display crind strips

INSERT CRIND POP. SLIDE CRIND SNAP-IN OVER CRIND POP.

DISPLAY YOUR PROMOTIONAL ITEMS ON 8/2/2017