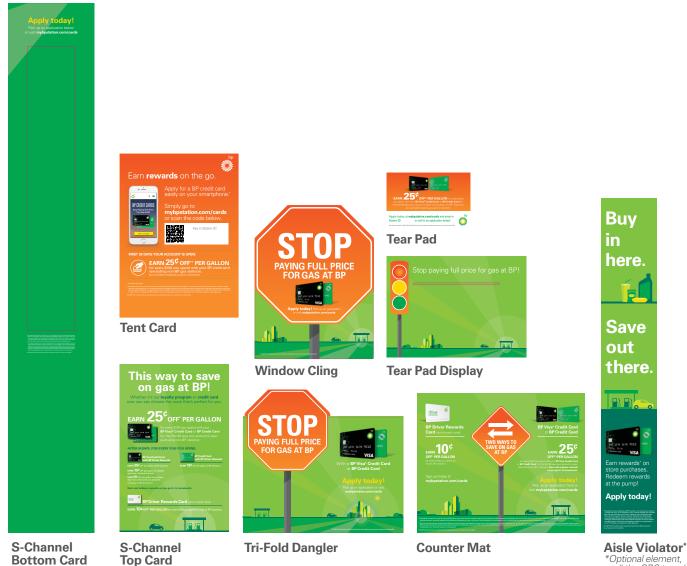

#### ADDITIONAL INFORMATION ABOUT ON-SITE MATERIALS FOR YOUR BP POP KIT:

- If you need additional POP, contact Global Business Services Americas at 888-BP-HELP-U (888-274-3578), option 3, then 3, then 2. Or go to www.bpconnection.com and select IDL Worldwide under the links section.
- If you require additional BP Driver Rewards Program brochures, contact Global Business Services Americas at 888-BP-HELP-U (888-274-3578), option 3, then 3, then 2.
- If you require additional BP Credit brochures or Fleet applications, contact IDL Worldwide at 1-800-499-4824.
- Keep your BP Driver Rewards Program and BP Credit brochures displayed in your stores and in the canisters at each pump (see diagrams).